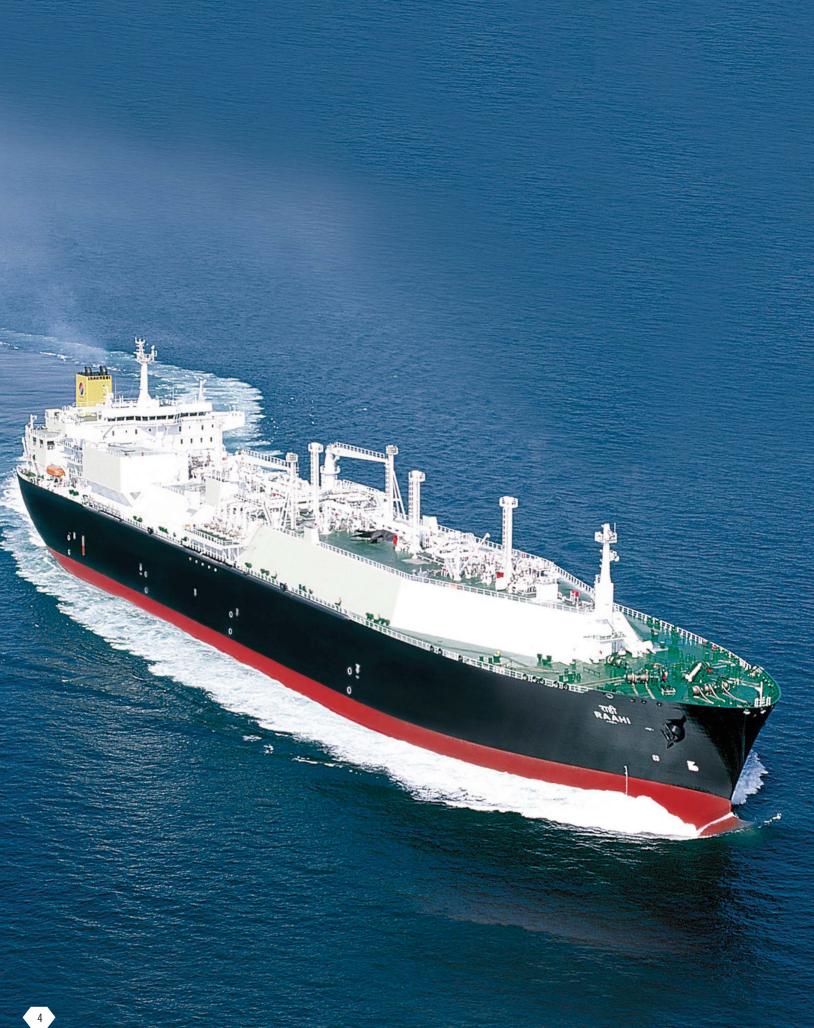

The growth of SCI can be seen from the expanding fleet capacity which currently stands at 5.1 million Dwt. from a humble beginning of 0.19 million Dwt. in 1961. Owning a diversified fleet of 74 vessels ranging from crude and product carriers to bulk carriers and container vessels to off shore vessels, acid carriers, phosphorus and ammonia carriers, Shipping Corporation of India Ltd. renders multitude of services spanning every conceivable application. Shipping Corporation of India is the only Indian Company which through its Joint Ventures has significant presence in the LNG sector.