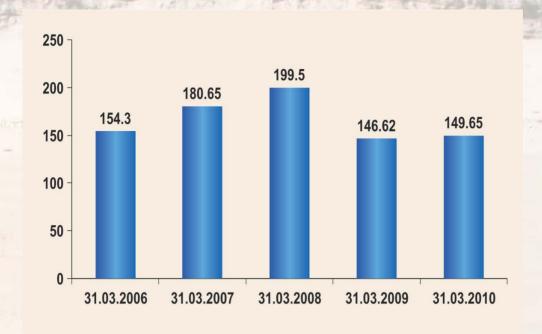

## **SALIENT STATISTICS 2009 / 2010**

| Authorised Capital                                         | Rs. 450.00 Crores   |
|------------------------------------------------------------|---------------------|
| Subscribed and Paid-up Capital                             | Rs. 423.45 Crores   |
| Depreciation Provision                                     | Rs. 380.11 Crores   |
| Gross Earnings                                             | Rs. 3896.33 Crores  |
| Gross Investment on Fleet                                  | Rs. 10582.60 Crores |
| No. of Voyages made                                        | 543                 |
| No. of Passengers carried (including managed vessels)      | 2,01,680            |
| No. of Employees (including crew) (As on 1st August, 2010) | 3520                |
|                                                            |                     |
| Vessels Owned (As on 1st August, 2010)                     |                     |
| Number                                                     | 74                  |
| Tonnage                                                    | 2.87 Million GRT    |
|                                                            | 5.06 Million DWT    |
| Vessels on Order                                           |                     |
| Number                                                     | 29                  |
| Tonnage                                                    | 0.95 Million GRT    |
|                                                            | 1.72 Million DWT    |