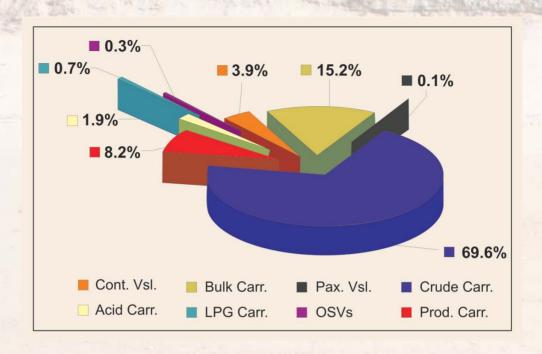

The growth of SCI can be seen from the expanding fleet capacity which currently stands at 5.1 million Dwt. from a humble beginning of 0.19 million Dwt. in 1961. Owning a diversified fleet of 74 vessels ranging from crude and product carriers to bulk carriers and container vessels to off shore vessels, acid carriers, phosphorus and ammonia carriers, Shipping Corporation of India Ltd. renders multitude of services spanning every conceivable application. Shipping Corporation of India is the only Indian Company which through its Joint Ventures has significant presence in the LNG sector.