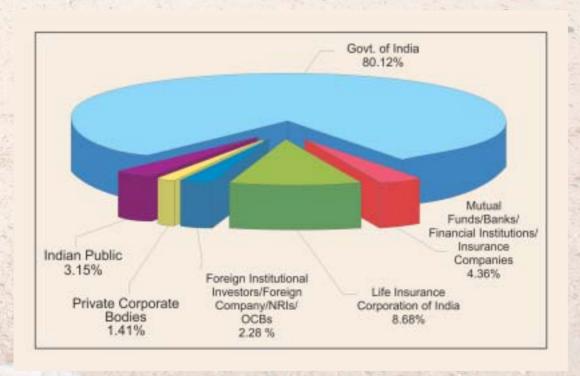

None of the Directors of the Company are deemed to be interested in the resolution except to the extent of shares held by them in the Company. The shareholding pattern of the Company is available for inspection, with the Company Secretary at the Registered Office of the Company.