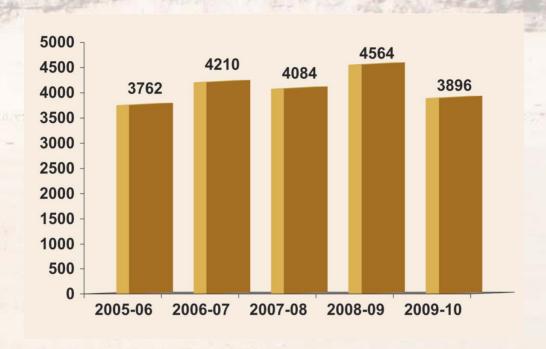

## **SALIENT STATISTICS 2009 / 2010**

| Authorised Capital                                         | Rs. 450.00 Crores   |
|------------------------------------------------------------|---------------------|
| Subscribed and Paid-up Capital                             | Rs. 423.45 Crores   |
| Depreciation Provision                                     | Rs. 380.11 Crores   |
| Gross Earnings                                             | Rs. 3896.33 Crores  |
| Gross Investment on Fleet                                  | Rs. 10582.60 Crores |
| No. of Voyages made                                        | 543                 |
| No. of Passengers carried (including managed vessels)      | 2,01,680            |
| No. of Employees (including crew) (As on 1st August, 2010) | 3520                |
|                                                            |                     |
| Vessels Owned (As on 1st August, 2010)                     |                     |
| Number                                                     | 74                  |
| Tonnage                                                    | 2.87 Million GRT    |
|                                                            | 5.06 Million DWT    |
| Vessels on Order                                           |                     |
| Number                                                     | 29                  |
| Tonnage                                                    | 0.95 Million GRT    |
|                                                            | 1.72 Million DWT    |