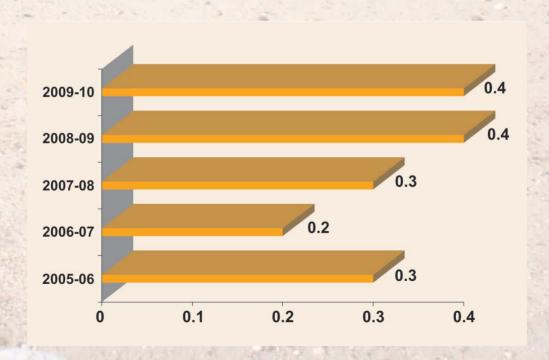

## **SALIENT STATISTICS 2009 / 2010**

| Authorised Capital                                         | Rs. 450.00 Crores   |
|------------------------------------------------------------|---------------------|
| Subscribed and Paid-up Capital                             | Rs. 423.45 Crores   |
| Depreciation Provision                                     | Rs. 380.11 Crores   |
| Gross Earnings                                             | Rs. 3896.33 Crores  |
| Gross Investment on Fleet                                  | Rs. 10582.60 Crores |
| No. of Voyages made                                        | 543                 |
| No. of Passengers carried (including managed vessels)      | 2,01,680            |
| No. of Employees (including crew) (As on 1st August, 2010) | 3520                |
|                                                            |                     |
| Vessels Owned (As on 1st August, 2010)                     |                     |
| Number                                                     | 74                  |
| Tonnage                                                    | 2.87 Million GRT    |
|                                                            | 5.06 Million DWT    |
| Vessels on Order                                           |                     |
| Number                                                     | 29                  |
| Tonnage                                                    | 0.95 Million GRT    |
|                                                            | 1.72 Million DWT    |