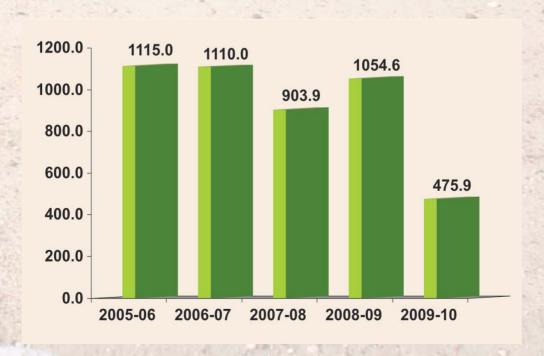

## **SALIENT STATISTICS 2009 / 2010**

| Authorised Capital                                         | Rs. 450.00 Crores   |
|------------------------------------------------------------|---------------------|
| Subscribed and Paid-up Capital                             | Rs. 423.45 Crores   |
| Depreciation Provision                                     | Rs. 380.11 Crores   |
| Gross Earnings                                             | Rs. 3896.33 Crores  |
| Gross Investment on Fleet                                  | Rs. 10582.60 Crores |
| No. of Voyages made                                        | 543                 |
| No. of Passengers carried (including managed vessels)      | 2,01,680            |
| No. of Employees (including crew) (As on 1st August, 2010) | 3520                |
|                                                            |                     |
| Vessels Owned (As on 1st August, 2010)                     |                     |
| Number                                                     | 74                  |
| Tonnage                                                    | 2.87 Million GRT    |
|                                                            | 5.06 Million DWT    |
| Vessels on Order                                           |                     |
| Number                                                     | 29                  |
| Tonnage                                                    | 0.95 Million GRT    |
|                                                            | 1.72 Million DWT    |