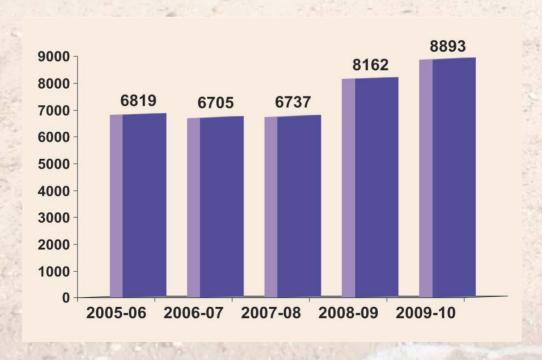

## **SALIENT STATISTICS 2009 / 2010**

| Authorised Capital                                         | Rs. 450.00 Crores   |
|------------------------------------------------------------|---------------------|
| Subscribed and Paid-up Capital                             | Rs. 423.45 Crores   |
| Depreciation Provision                                     | Rs. 380.11 Crores   |
| Gross Earnings                                             | Rs. 3896.33 Crores  |
| Gross Investment on Fleet                                  | Rs. 10582.60 Crores |
| No. of Voyages made                                        | 543                 |
| No. of Passengers carried (including managed vessels)      | 2,01,680            |
| No. of Employees (including crew) (As on 1st August, 2010) | 3520                |
|                                                            |                     |
| Vessels Owned (As on 1st August, 2010)                     |                     |
| Number                                                     | 74                  |
| Tonnage                                                    | 2.87 Million GRT    |
|                                                            | 5.06 Million DWT    |
| Vessels on Order                                           |                     |
| Number                                                     | 29                  |
| Tonnage                                                    | 0.95 Million GRT    |
|                                                            | 1.72 Million DWT    |