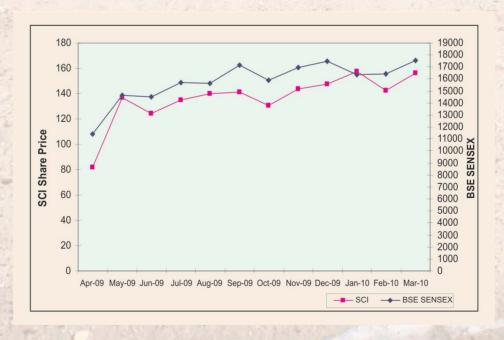

# THE SHIPPING CORPORATION OF INDIA LTD. DECADE AT A GLANCE

## **OPERATIONAL STATISTICS**